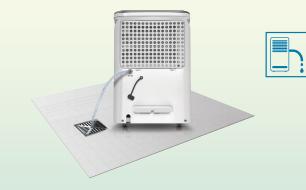

### Continuous drainage

Forget about the continuously emptying the water tank thanks to the continuous drainage option. Place the tube at the back of the device and plug it into the siphon. The water collected during the operation of the dehumidifier will flow directly into any selected drain.