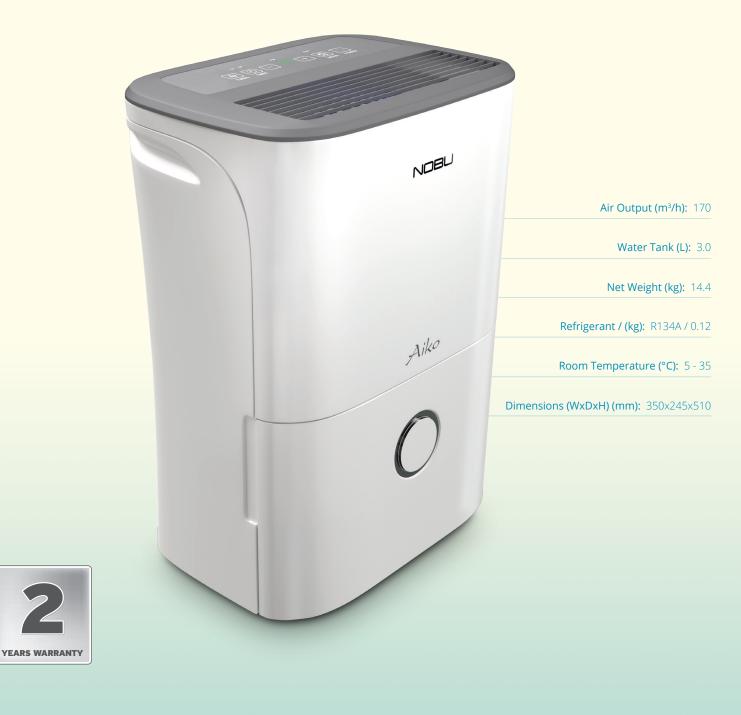

# NOBU

Aiko

#### Low consumption

Banish humidity for good and save money, due to the extremely low consumption of Aiko dehumidifier. An integrated solution in order to enjoy healthy and clean atmosphere in your place with great energy and money savings.

#### Turbo mode

Quickly reduce moisture in rooms where it is dramatically increased. The upgraded Turbo mode enhances air extraction and resets quickly and efficiently the ideal moisture levels in the room, leaving a comfortable atmosphere.

#### Continuous dehumidification

Benefit from the continuous dehumidification when immediate results are needed. With continuous dehumidification the device acts as a catalyst in conditions of high demand, such as drying clothes or flooded rooms, eliminating moisture quickly and effectively.

### Continuous drainage

Forget about the continuously emptying the water tank thanks to the continuous drainage option. Place the tube at the back of the device and plug it into the siphon. The water collected during the operation of the dehumidifier will flow directly into any selected drain.

#### **Overflow protection**

Enjoy the safe operation of your dehumidifier thanks to the special equipment for protection from overflow. When the water tank is full the dehumidifier automatically switches off and the indicator of the full water tank will illuminate informing you that the water tank must be emptied.